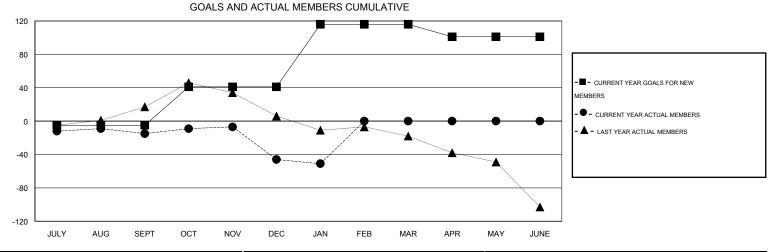

## Judy Hankom **LOCATION MINNESOTA** GMT CA 1 Clubs Members RESULTS FOR 2014-2015 RESULTS FOR 2014-2015 NEW CLUB NEW CLUBS DROPPED NET NEW MEMBER CHARTER AND DROPPED NET QUARTER QUARTER GOAL CLUBS GAIN/LOSS GOAL NEW MEMBERS MEMBERS GAIN/LOSS ADDED 0 0 -5 45 60 -15 JULY/AUG/SEPT JULY/AUG/SEPT 0 0 0 46 41 72 -31 OCT/NOV/DEC OCT/NOV/DEC 0 0 0 75 16 -5 11 JAN/FEB/MAR JAN/FEB/MAR 0 0 0 0 -15 0 0 0 APR/MAY/JUNE APR/MAY/JUNE